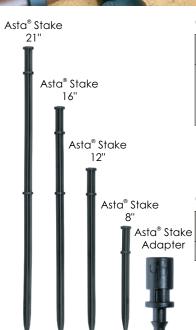

# Stakes

The Asta® Stake range provides a simple solution to the variety of spray heights needed in growing landscape and home gardens.

#### **Features**

- Asta® Stakes are available in four sizes; 16" and 21" provide stability and extra height.
- Also suitable for use with flexible vinyl take-off tube for optimum versatility.
- Fits all .272" OD vinyl tubing or .300" PE Rigid Riser.
- Asta® Stake Adapter adapts 1/4" tubing to10-32UNF threaded emitters and clips into Asta® Stakes.
- Asta<sup>®</sup> Clip Stake anchors micro tubing.
- Asta® Hold-Down Stake anchors mainline tubing.
- UV stabilized materials for long life.

# Ordering Information - Asta® Stakes

| Туре            | Part<br>Number | Pack<br>Quantity | Packs Per<br>Carton | Carton<br>(lbs) |
|-----------------|----------------|------------------|---------------------|-----------------|
| Asta® Stake 8"  | 40885          | 25               | 28                  | 22.2            |
| Asta® Stake 12" | 40875          | 25               | 24                  | 28.4            |
| Asta® Stake 16" | 40895          | 25               | 12                  | 20.1            |
| Asta® Stake 21" | 40905          | 25               | 10                  | 20.8            |

# Ordering Information - Asta® Stake Adapter - to suit 10-32 thread

| е | Туре                                      | Part<br>Number | Pack<br>Quantity | Packs Per<br>Carton | Carton<br>(lbs) |
|---|-------------------------------------------|----------------|------------------|---------------------|-----------------|
|   | Asta® Stake Adapter 0.16"(F) x 0.18" barb | 41005          | 50               | 50                  | 6.0             |