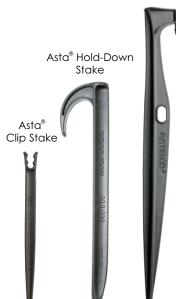

#### **Features**

- Asta® Stakes are available in four sizes; 16" and 21" provide stability and extra height.
- Also suitable for use with flexible vinyl take-off tube for optimum versatility.
- Fits all .272" OD vinyl tubing or .300" PE Rigid Riser.
- Asta® Stake Adapter adapts 1/4" tubing to10-32UNF threaded emitters and clips into Asta® Stakes.
- Asta<sup>®</sup> Clip Stake anchors micro tubing.
- Asta® Hold-Down Stake anchors mainline tubing.
- UV stabilized materials for long life.

## Ordering Information - Asta® Clip Stake

| Туре                                               | Part<br>Number | Pack<br>Quantity | Packs Per<br>Carton | Carton<br>(lbs) |
|----------------------------------------------------|----------------|------------------|---------------------|-----------------|
| Asta® Clip Stake - 5 3/4" (fits tubing .225275 OD) | 43595          | 25               | 50                  | 12.3            |

# Ordering Information - Asta® Hold-Down Stake

| Туре                                                  | Part   | Pack     | Packs Per | Carton |
|-------------------------------------------------------|--------|----------|-----------|--------|
|                                                       | Number | Quantity | Carton    | (lbs)  |
| Asta® Hold-Down Stake 7" (fits tubing 1/2" - 3/4" OD) | 43615  | 25       | 24        | 18.0   |